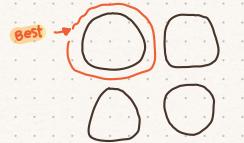

# make your own

Girl.

| 2  | h 21 | -0 | <b>F</b> / | 10.   | 00  | hee   |      |
|----|------|----|------------|-------|-----|-------|------|
| 4. | p9   | 36 | L          | יט,   | U   | DY    |      |
|    |      |    |            |       |     |       | 101  |
|    |      |    |            | 110   | TUE | · 5 e | lt.J |
|    |      |    |            | ~ ~ ~ | ,., | -     |      |