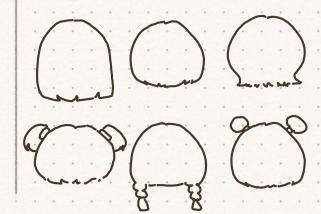

|    |
|----|---|----|----|---|--|----|----|-----|----|
| 3. | E | YE | 5% |   |  | 4. | mo | tuc | :1 |
|    |   |    |    | 0 |  |    |    | 0   |    |

| •   | •  |     | •   | •    |    |   |     | - | 0 |  |
|-----|----|-----|-----|------|----|---|-----|---|---|--|
| 1   | ١. | (a) | . ( | F. 1 | Г. |   |     | - | w |  |
| .~  |    | ~   |     |      |    |   |     |   | π |  |
| . • |    | ,   |     |      | •  |   | . 0 |   | 0 |  |
|     |    | -   | •   |      |    | • | . ^ |   | • |  |
|     |    | •   |     |      |    |   |     |   |   |  |
| . ^ |    | ^   |     |      |    |   | . 0 |   |   |  |
|     |    |     |     |      |    |   |     |   |   |  |
|     |    |     |     |      |    |   |     |   |   |  |

### 5. Eyebrows 7.7



## 6. HAIR [Front]



## T. HAIR (Back)



#### 8. color your HAIR!!!



#### AD ACCESORU