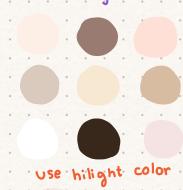

# make your own



Girl.





| 2  | h 21 | -0 | <b>F</b> / | 10.   | 00  | hee   |      |
|----|------|----|------------|-------|-----|-------|------|
| 4. | p9   | 36 | L          | יט,   | U   | DY    |      |
|    |      |    |            |       |     |       | 101  |
|    |      |    |            | 110   | TUE | · 5 e | lt.J |
|    |      |    |            | ~ ~ ~ | ,., | -     |      |



|    | 0 | 0  |    | 0 |  | 0  | 0  | 0   |    |
|----|---|----|----|---|--|----|----|-----|----|
| 3. | E | YE | 5% |   |  | 4. | mo | tuc | :1 |
|    |   |    |    | 0 |  |    |    | 0   |    |

| •   | •  |     | •   | •    |    |   |     | - | 0 |  |
|-----|----|-----|-----|------|----|---|-----|---|---|--|
| 1   | ١. | (a) | . ( | F. 1 | Г. |   |     | - | w |  |
| .~  |    | ~   |     |      |    |   |     |   | π |  |
| . • |    | ,   |     |      | •  |   | . 0 |   | 0 |  |
|     |    | -   | •   |      |    | • | . ^ |   | • |  |
|     |    | •   |     |      |    |   |     |   |   |  |
| . ^ |    | ^   |     |      |    |   | . 0 |   |   |  |
|     |    |     |     |      |    |   |     |   |   |  |
|     |    |     |     |      |    |   |     |   |   |  |

### 5. Eyebrows 7.7